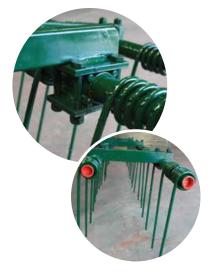

## PRODUCT INFORMATION

Cover seed, level seedbeds and soils after clods have been reduced

**TOP:** Mount Arm Tine Clamp **BOTTOM:** Available in Straight Tines only

Harrow depth control is adjustable by means of specially designed cam-action fitting within the mount arm.