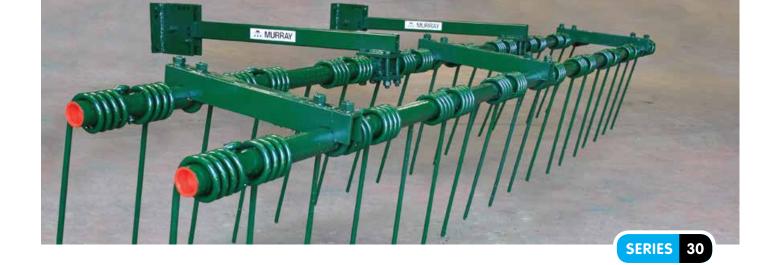

## LIGHT DUTY SPRING TINE HARROW SERIES 30 - JUST RIGHT FOR LIGHT SOILS

The Series 30 Light Duty is the perfect implement for sandy to light soils. Specifically designed to increase trash flow using wide spacing between each straight tine, the 2 rank is a lighter duty harrow available in five sizes ranging from 1.78m (5'10") to 3.20m (10'6"). Each section is supplied complete with two mount arms.

Harrow depth control is adjustable by means of specially designed cam-action fitting within the mount arm.

## **SPECIFICATIONS**

- Tine Spacing 85mm (3 3/8 ") 2 Rank
- Tine Diameter 10mm Straight Tine
- Tine Length 385mm (15") approx
- Rank Spacing 324mm (12 3/4")
- 2 Mount Arms per unit

| Model No           | 3005  | 3006 | 30011 | 30007 | 30008 |  |
|--------------------|-------|------|-------|-------|-------|--|
| Coverage (m)       | 1.78  | 2.13 | 2.48  | 2.84  | 3.20  |  |
| Coverage (ft' in") | 5′10″ | 7′   | 8′2″  | 9'4"  | 10'6" |  |
| Weight (kg)        | 56    | 62   | 68    | 76    | 80    |  |